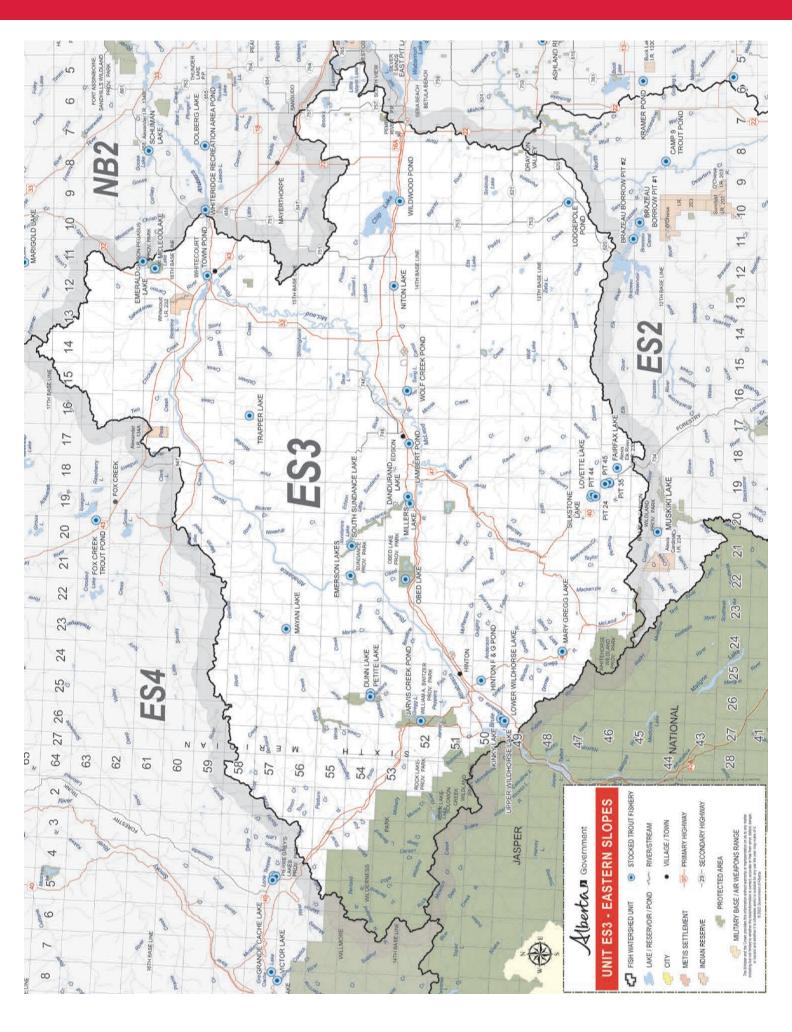

## **ES3 WATERSHED UNIT REGULATIONS**

The Athabasca River watershed upstream of Secondary Road 658 near Whitecourt, and the Pembina River watershed upstream of Highway 43 near Sangudo.

Mainstem of a river: includes the mainstem channel and any side channel, oxbows, riparian flow channels, and plunge pools below spillways.

| <ul> <li>ES3 Default Sportfishing Regulations</li> <li>The names of most ES3 lakes and streams are listed alphabetically in the site specific regulation tables on the following pages.</li> <li>Smaller streams may not be listed, but may be included as tributaries to a listed larger stream.</li> <li>If a listed waterbody does not have a season listed, it is CLOSED to fishing during that period.</li> <li>If a ES3 lake, reservoir, river, stream or species is not listed, follow the default regulations below.</li> <li>General regulation stocked trout lakes are listed on page 16.</li> </ul> |                                                                                                                                                                                                                                                                                                                               |                                                                                                                                                                                                                                                                                                 |                          |
|----------------------------------------------------------------------------------------------------------------------------------------------------------------------------------------------------------------------------------------------------------------------------------------------------------------------------------------------------------------------------------------------------------------------------------------------------------------------------------------------------------------------------------------------------------------------------------------------------------------|-------------------------------------------------------------------------------------------------------------------------------------------------------------------------------------------------------------------------------------------------------------------------------------------------------------------------------|-------------------------------------------------------------------------------------------------------------------------------------------------------------------------------------------------------------------------------------------------------------------------------------------------|--------------------------|
| LAKES                                                                                                                                                                                                                                                                                                                                                                                                                                                                                                                                                                                                          | OPEN all year     Bull Trout limit 0     Arctic Grayling limit 0     Trout limit 5     Mountain Whitefish limit 5 over 30 cm     Walleye limit 3 over 50 cm     Northern Pike limit 3     Yellow Perch limit 15     Lake Whitefish limit 10     Burbot limit 10     Bait except bait fish allowed                             |                                                                                                                                                                                                                                                                                                 |                          |
| STREAMS                                                                                                                                                                                                                                                                                                                                                                                                                                                                                                                                                                                                        | OPEN June 16 to Aug. 31     Athabasca Rainbow and Bull Trout limit 0     Arctic Grayling limit 0     Other Trout limit 2     Mountain Whitefish limit 5 over 30 cm     Walleye limit 3 over 50 cm     Northern Pike limit 3 over 63 cm     Yellow Perch limit 15     Lake Whitefish limit 10     Burbot limit 10     Bait Ban | OPEN Sept. 1 to Oct. 31     Athabasca Rainbow and Bull Trout limit 0     Other Trout, Arctic Grayling and Mountain Whitefish limit 0     Walleye limit 3 over 50 cm     Northern Pike limit 3 over 63 cm     Yellow Perch limit 15     Lake Whitefish limit 10     Burbot limit 10     Bait Ban | CLOSED Nov. 1 to June 15 |