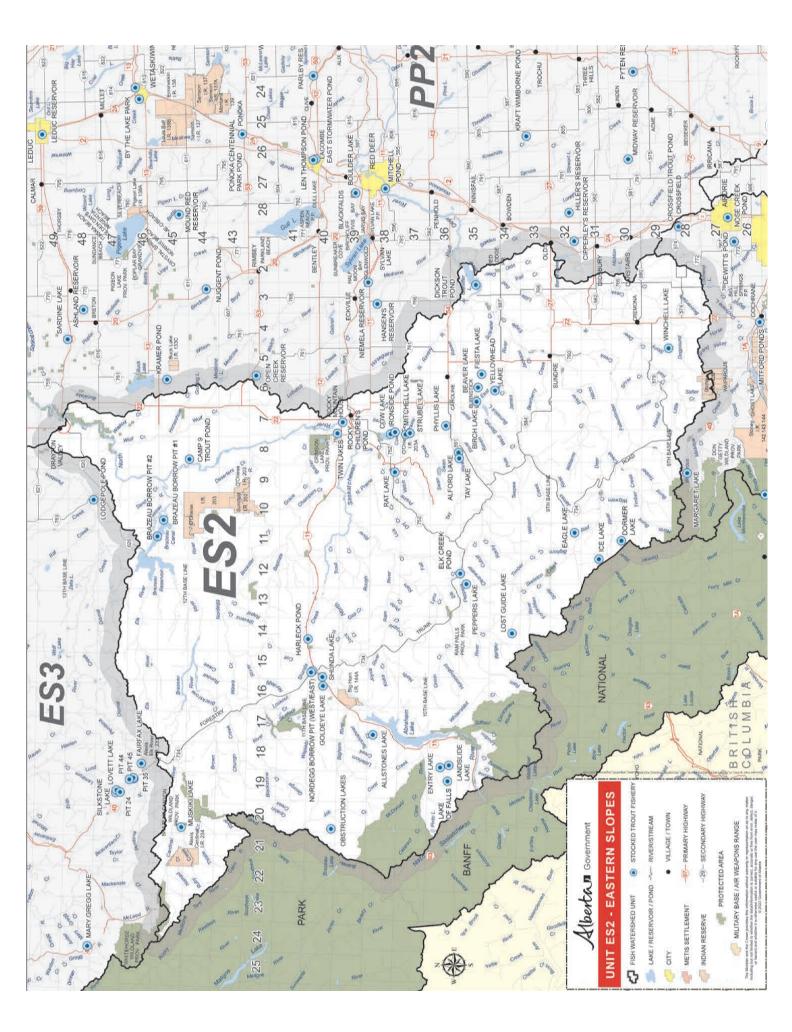

## ES2 WATERSHED UNIT REGULATIONS

The Red Deer River watershed upstream of the Dickson Dam west of Innisfail and the North Saskatchewan River watershed upstream of Highway 22/39 near Drayton Valley.

**ES2 Default Sportfishing Regulations** 

- The names of most ES2 lakes and streams are listed alphabetically in the site specific regulation tables on the following pages
   Smaller streams may not be listed, but may be included as tributaries to a listed larger stream.
- If a listed waterbody does not have a season listed, it is CLOSED to fishing during that period. ES2 lake, reservoir, river, stream or species is not listed, follow the default regulation