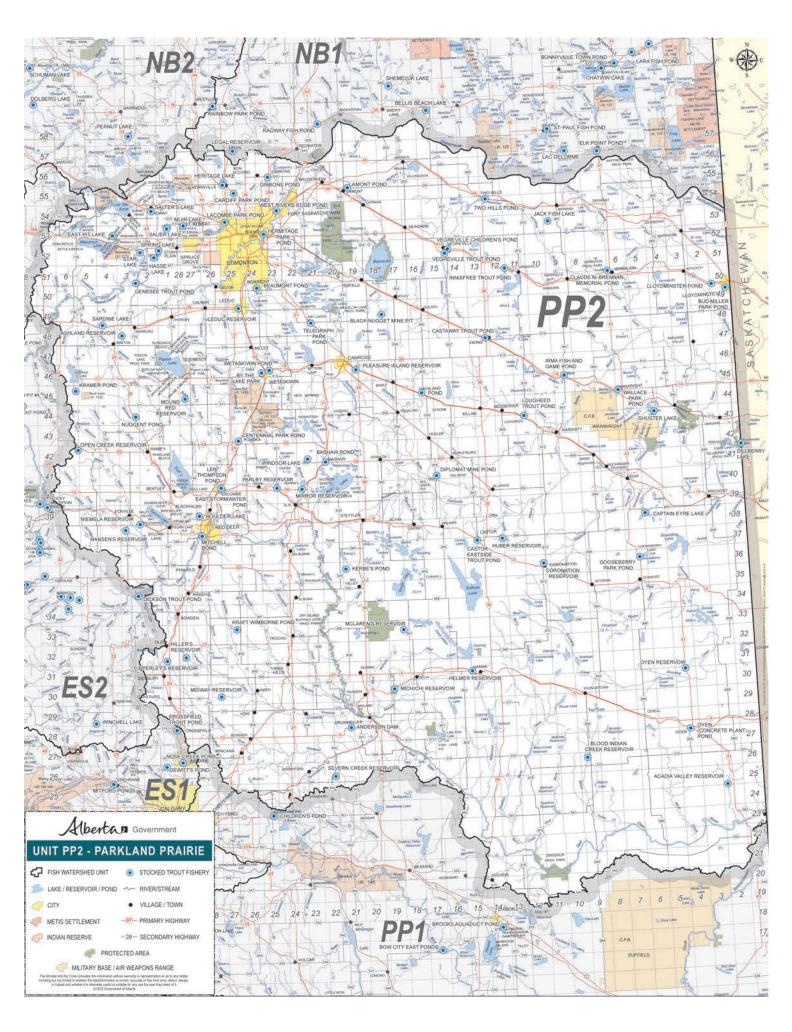

## **PP2 WATERSHED UNIT REGULATIONS**

The Red Deer River watershed downstream of the Dickson Dam west of Innisfail, the Battle River watershed, and the North Saskatchewan River watershed downstream of Highway 22/39 near Drayton Valley, excluding tributary watersheds entering on the left (north) bank downstream of Highway 38 near Redwater (NOTE: The boundary between the Parkland-Prairie and Northern Boreal zones follows the north terrace and river break along the North Saskatchewan River valley).

| <ul> <li>PP2 Default Sportfishing Regulations</li> <li>The names of most PP2 lakes and streams are listed alphabetically in the site specific regulation tables on the following pages.</li> <li>Smaller streams may not be listed, but may be included as tributaries to a listed larger stream.</li> <li>If a listed waterbody does not have a season listed, it is CLOSED to fishing during that period.</li> <li>If a PP2 lake, reservoir, river, stream or species is not listed, follow the default regulations below.</li> <li>General regulation stocked trout lakes are listed on page 16.</li> </ul> |                                                                                                                                                                                                                                                                                                                                                           |                         |
|----------------------------------------------------------------------------------------------------------------------------------------------------------------------------------------------------------------------------------------------------------------------------------------------------------------------------------------------------------------------------------------------------------------------------------------------------------------------------------------------------------------------------------------------------------------------------------------------------------------|-----------------------------------------------------------------------------------------------------------------------------------------------------------------------------------------------------------------------------------------------------------------------------------------------------------------------------------------------------------|-------------------------|
| LAKES                                                                                                                                                                                                                                                                                                                                                                                                                                                                                                                                                                                                          | OPEN all year     Walleye limit 3 over 50 cm     Northern Pike limit 3 over 63 cm     Yellow Perch limit 15     Lake Whitefish limit 10     Burbot limit 2 (Burbot limit 0 Feb. 1 to Mar. 31)     Trout limit 5     Mountain Whitefish limit 5 over 30 cm     Bait allowed                                                                                |                         |
| STREAMS                                                                                                                                                                                                                                                                                                                                                                                                                                                                                                                                                                                                        | OPEN May 15 to Mar. 31     Lake Sturgeon limit 0     Walleye and Sauger limit 3     Walleye over 50 cm     Northern Pike limit 3 over 63 cm     Trout limit 2     Mountain Whitefish limit 5 over 30 cm     Yellow Perch limit 15     Lake Whitefish limit 10     Burbot limit 2 (Burbot limit 0 Feb. 1 to Mar. 31)     Goldeye limit 10     Bait allowed | CLOSED Apr. 1 to May 14 |