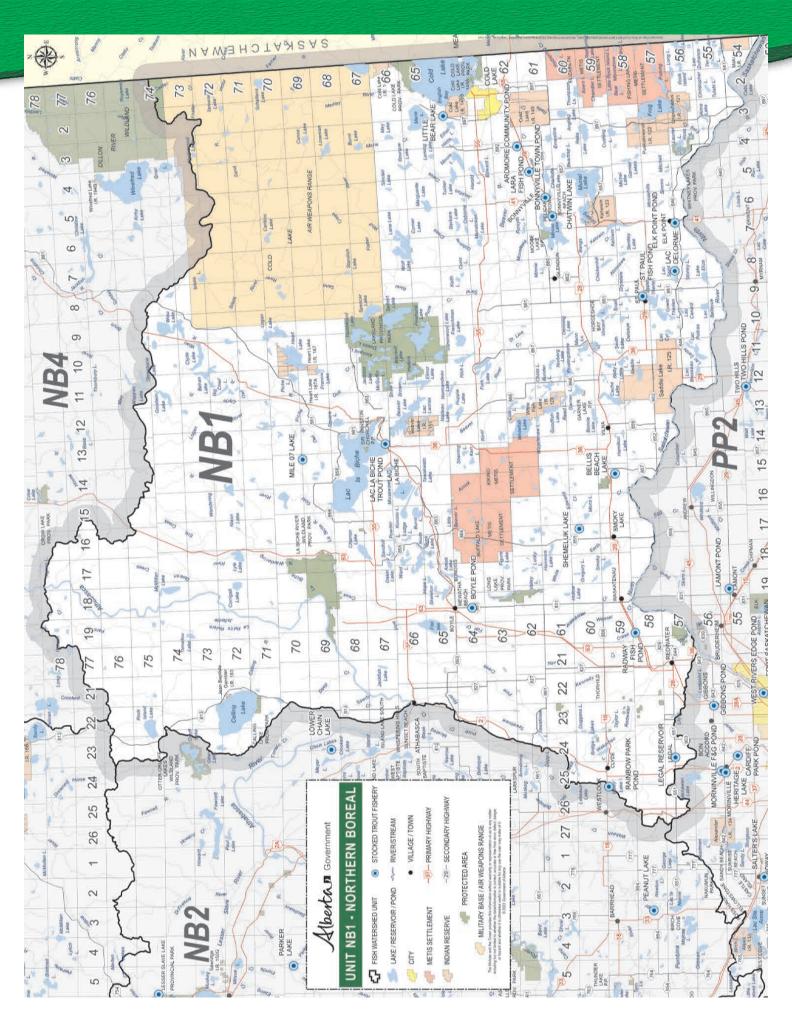

The four Northern Boreal Watershed Units (NB1-NB4) are made of the Beaver, Athabasca, La Biche, Lesser Slave, Pembina, Peace, Wabasca, Hay, Christina, Clearwater rivers and Lake Athabasca watersheds.

## NB1 WATERSHED UNIT REGULATIONS

NB1 Default Sportfishing Regulations
• The names of most NB1 lakes and streams are listed alphabetically in the site specific regulation tables on the following pages

■ The Beaver River watershed and the Athabasca River watershed between the north boundary of Township 78 (near Pelican River) and Sec. Rd. 813 (near the town of Athabasca), including the Calling River watershed, and the La Biche River watershed (NOTE: the tributary watersheds, including several lakes in the "Lakeland District," entering on the left downstream bank [north bank] of the North Saskatchewan River downstream of Highway 38 near Redwater are also part of NB1).