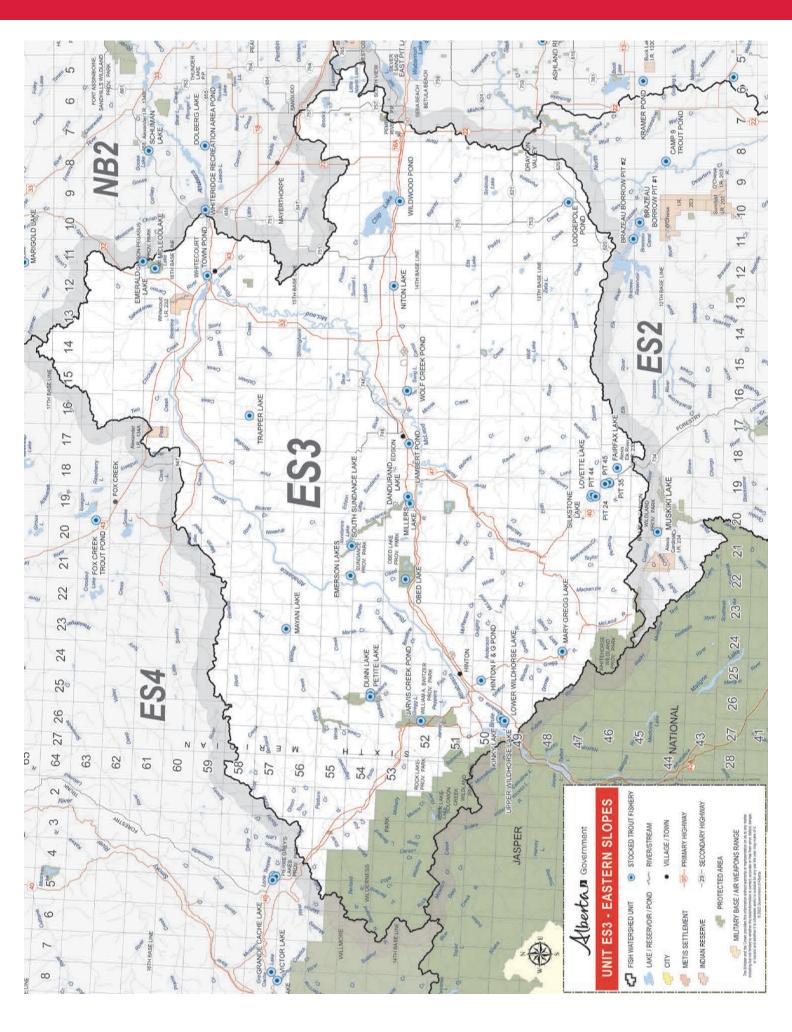

## ES3 Default Sportfishing Regulations

- The names of most ES3 lakes and streams are listed alphabetically in the site specific regulation tables on the following pages.
   Smaller streams may not be listed, but may be included as tributaries to a listed larger stream.
- If a listed waterbody does not have a season listed, it is CLOSED to fishing during that period.

| <ul> <li>If a ES3 lake, reservoir, river, stream or species is not listed, follow the default regulations below.</li> <li>General regulation stocked trout lakes are listed on page 16.</li> </ul> |                                                                                                                                                                                                                                                                                                   |                                                                                                                                                                                                                                                                 |                          |
|----------------------------------------------------------------------------------------------------------------------------------------------------------------------------------------------------|---------------------------------------------------------------------------------------------------------------------------------------------------------------------------------------------------------------------------------------------------------------------------------------------------|-----------------------------------------------------------------------------------------------------------------------------------------------------------------------------------------------------------------------------------------------------------------|--------------------------|
| LAKES                                                                                                                                                                                              | OPEN all year     Bull Trout limit 0     Arctic Grayling limit 0     Trout limit 5     Mountain Whitefish limit 5 over 30 cm     Walleye limit 3 over 50 cm     Northern Pike limit 3     Yellow Perch limit 15     Lake Whitefish limit 10     Burbot limit 10     Bait except bait fish allowed |                                                                                                                                                                                                                                                                 |                          |
| STREAMS                                                                                                                                                                                            | OPEN June 16 to Aug. 31 Athabasca Rainbow and Bull Trout limit 0 Arctic Grayling limit 0 Other Trout limit 2 Mountain Whitefish limit 5 over 30 cm Walleye limit 3 over 50 cm Northern Pike limit 3 over 63 cm Yellow Perch limit 15 Lake Whitefish limit 10 Burbot limit 10 Bait Ban             | OPEN Sept. 1 to Oct. 31 Athabasca Rainbow and Bull Trout limit 0 Other Trout, Arctic Grayling and Mountain Whitefish limit 0 Walleye limit 3 over 50 cm Northern Pike limit 3 over 63 cm Yellow Perch limit 15 Lake Whitefish limit 10 Burbot limit 10 Bait Ban | CLOSED Nov. 1 to June 15 |